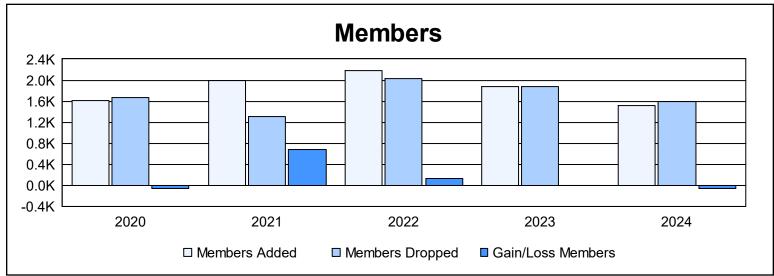

| Year      | New<br>Clubs | Dropped<br>Clubs | Gain/<br>Loss<br>Clubs | New<br>Members | Charter<br>Members | Reinstate<br>Members | Transfer<br>Members | Total<br>Member<br>Added | Total<br>Members<br>Dropped | Gain/<br>Loss<br>Members |
|-----------|--------------|------------------|------------------------|----------------|--------------------|----------------------|---------------------|--------------------------|-----------------------------|--------------------------|
| 2019-2020 | 12           | 11               | 1                      | 1,154          | 353                | 64                   | 42                  | 1,613                    | 1,665                       | -52                      |
| 2020-2021 | 24           | 6                | 18                     | 1,279          | 615                | 46                   | 54                  | 1,994                    | 1,305                       | 689                      |
| 2021-2022 | 34           | 12               | 22                     | 1,113          | 933                | 90                   | 36                  | 2,172                    | 2,037                       | 135                      |
| 2022-2023 | 13           | 16               | -3                     | 1,315          | 420                | 92                   | 51                  | 1,878                    | 1,885                       | -7                       |
| 2023-2024 | 8            | 16               | -8                     | 1,151          | 269                | 74                   | 30                  | 1,524                    | 1,585                       | -61                      |
| Average   | 18           | 12               | 6                      | 1,202          | 518                | 73                   | 43                  | 1,836                    | 1,695                       | 141                      |