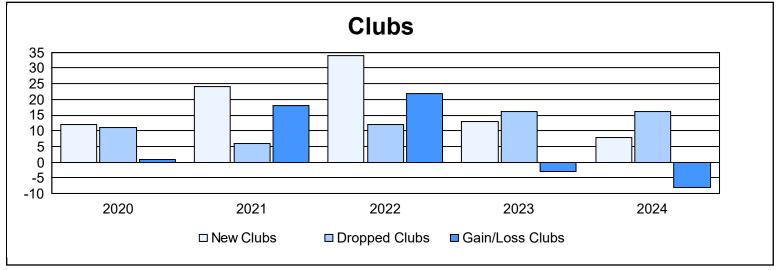

| Year      | New<br>Clubs | Dropped<br>Clubs | Gain/<br>Loss<br>Clubs | New<br>Members | Charter<br>Members | Reinstate<br>Members | Transfer<br>Members | Total<br>Member<br>Added | Total<br>Members<br>Dropped | Gain/<br>Loss<br>Members |
|-----------|--------------|------------------|------------------------|----------------|--------------------|----------------------|---------------------|--------------------------|-----------------------------|--------------------------|
| 2019-2020 | 12           | 11               | 1                      | 1,154          | 353                | 64                   | 42                  | 1,613                    | 1,665                       | -52                      |
| 2020-2021 | 24           | 6                | 18                     | 1,279          | 615                | 46                   | 54                  | 1,994                    | 1,305                       | 689                      |
| 2021-2022 | 34           | 12               | 22                     | 1,113          | 933                | 90                   | 36                  | 2,172                    | 2,037                       | 135                      |
| 2022-2023 | 13           | 16               | -3                     | 1,315          | 420                | 92                   | 51                  | 1,878                    | 1,885                       | -7                       |
| 2023-2024 | 8            | 16               | -8                     | 1,151          | 269                | 74                   | 30                  | 1,524                    | 1,585                       | -61                      |
| Average   | 18           | 12               | 6                      | 1,202          | 518                | 73                   | 43                  | 1,836                    | 1,695                       | 141                      |